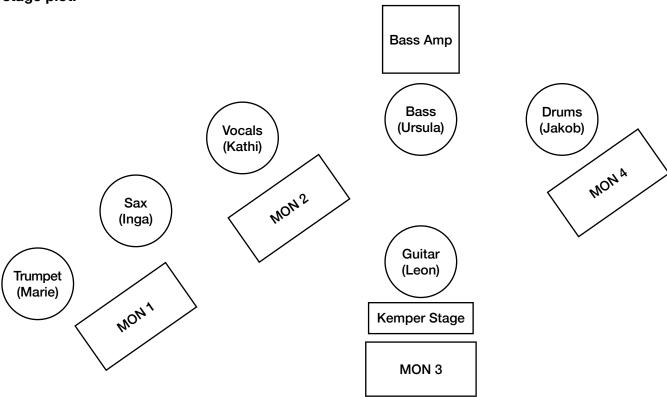

# **Extraordinary Machine**

# **Technical Rider**

#### band members:

Leon Maria Plecity [Plét-zitti] (he/him): electric guitar, compositions

Marie Tjong-Ayong (she/her): trumpet, flugelhorn

Ursula Wienken (she/her): electric bass

Jakob Görris (he/him): drums Katharina Koch (she/her): vocals

Inga Rothammel (she/her): alto saxophone

# stage plot:



## Audience

# input list:

| Channel | Source       | Specification | Connection | Effects from Mixer    |
|---------|--------------|---------------|------------|-----------------------|
| 1       | Kemper Amp L | /             | XLR        | /                     |
| 2       | Kemper Amp R | /             | XLR        | /                     |
| 3       | Trumpet Mic  | /             | XLR        | Natural Reverb 1000ms |
| 4       | Sax Mic      | /             | XLR        | Natural Reverb 1000ms |
| 5       | Vocal Mic    | /             | XLR        | Natural Reverb 2000ms |

| 6  | Bass Amp         | DI        | XLR | 1 |
|----|------------------|-----------|-----|---|
| 7  | OH Left          | Condenser | XLR | 1 |
| 8  | OH Right         | Condenser | XLR | 1 |
| 9  | Bassdrum